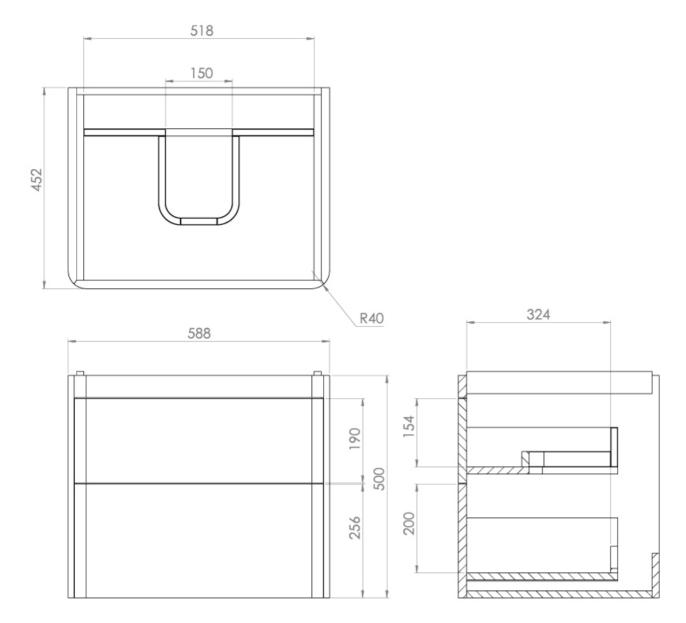

## TECHNICAL DRAWING

Saneux reserves the right to alter the specifications and product range without prior notice. Dimensions are given as a guide only. Dimensions should not be used for surrounding furniture, fixtures and fittings until the product is on site.

## PRODUCT INFORMATION

**Finish:** Matte Anthracite

Height: 500mm

Width: 588mm

Depth: 452mm

**Material** MDF

Weight 21.6kg

**Guarantee** 5 years