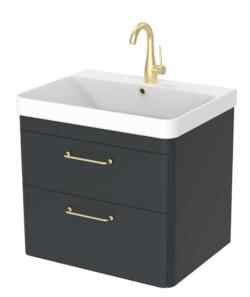

## HYDE 60CM 2 DRAWER WALL MOUNTED UNIT - MATTE ANTHRACITE

Product Code: HY060W2.MA

## **DESCRIPTION**

The HYDE collection features curved short projection washbasins and furniture units, but for those who have the space to spare, there is also the option for much deeper basin & unit combinations.

This 60cm 2 drawer wall mounted unit provides you with practicality by offering plenty of storage space to keep your bathroom tidy, yet still having a modern and stylish look through it's clean lines and curved corners. It has two deep drawers for storing toiletries, and the matte anthracite finish will add more depth to a bathroom.