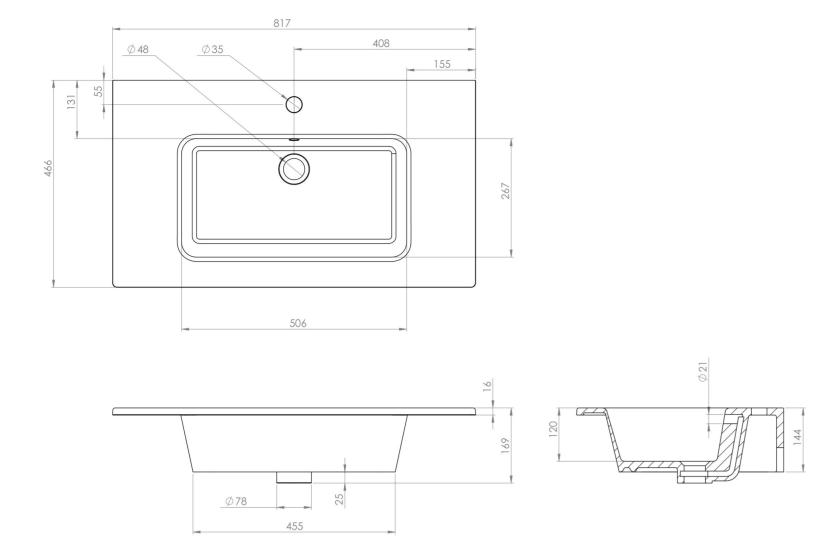

## Finish:

Gloss White

Height:

170mm

Width:

815mm

Depth:

465mm

Material

Ceramic

Weight

19.8kg

Overflow(s)

Yes

**Overflow Position** 

Centre

**Overflow Diameter** 

22mm

**Compatible Overflows** 

OC01, OC02, OC03

Tap Holes

1 Tap Hole

Tap Hole Position

Centre

Extra Tap Hole Options

2 tap holes

Recommended Waste Required

Slotted waste

Furniture Required For Installation? Optional

**Guarantee** Lifetime

PRODUCT INFORMATION

## TECHNICAL DRAWING

Saneux reserves the right to alter the specifications and product range without prior notice. Dimensions are given as a guide only. Dimensions should not be used for surrounding furniture, fixtures and fittings until the product is on site.