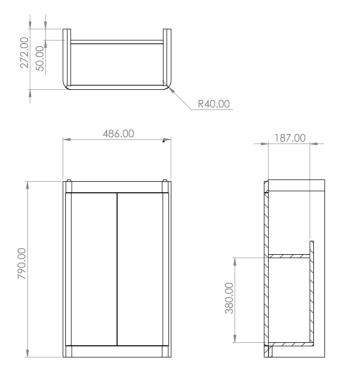

## TECHNICAL DRAWING

Saneux reserves the right to alter the specifications and product range without prior notice. Dimensions are given as a guide only. Dimensions should not be used for surrounding furniture, fixtures and fittings until the product is on site.

## PRODUCT INFORMATION

**Finish:** Matte Anthracite

Height: 790mm

Width: 486mm

Depth: 272mm

Material MDF, MFC

Weight 18.3kg

Shelf Quantity 1x wooden shelf