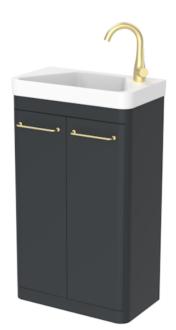

## HYDE 50CM 2 DOOR FLOOR STANDING UNIT & PLINTH - MATTE ANTHRACITE

Product Code: HY050F.MA

## PRODUCT INFORMATION

**Finish:** Matte Anthracite

Height: 790mm

Width: 486mm

Depth: 272mm

Material MDF, MFC

Weight 18.3kg

Shelf Quantity 1x wooden shelf

**Guarantee** 5 years

Configuration 2 Door

**Door Type** Soft close

Compatible Basin(s) HY050CB.R

Handle(s) Required 2, purchase separately

Other Features Easy installation Quick release doors

## **DESCRIPTION**

As the name suggests, the HYDE collection features short projection basins and vanity units with a contemporary design, perfect for small and compact bathroom spaces.

This 50cm 2 door floor standing unit is our shortest projection unit at only 28cm, making it perfect for narrow bathrooms & cloakrooms where space is scarce yet storage is essential. It has an integrated shelf, and the matte anthracite finish will add more depth to the space it's fitted in.