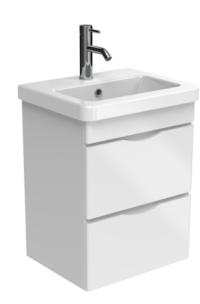

## DESCRIPTION

The INDIGO range of minimalistic yet practical basins & units can enhance the look and feel of your bathroom through its smooth curves and vast storage space. With a 5 times lacquered finish, you can be confident that the unit will stand the test of time.

The INDIGO 50cm wall mounted unit has 2 soft closing handle-less drawers with deep space to hold your essentials, and is in a bright gloss white finish.

\*Basin to be purchased separately Compatible basins: IND050B, IND050B.0TH