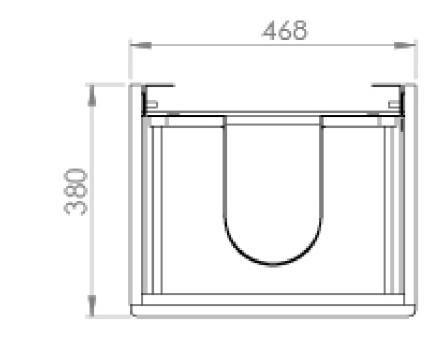

## PRODUCT INFORMATION

Finish: Gloss White

Height: 610mm

Width: 468mm

Depth: 380mm

Material MFC, MDF

Weight 18.5kg

**Guarantee** 5 years

## TECHNICAL DRAWING

Saneux reserves the right to alter the specifications and product range without prior notice. Dimensions are given as a guide only. Dimensions should not be used for surrounding furniture, fixtures and fittings until the product is on site.