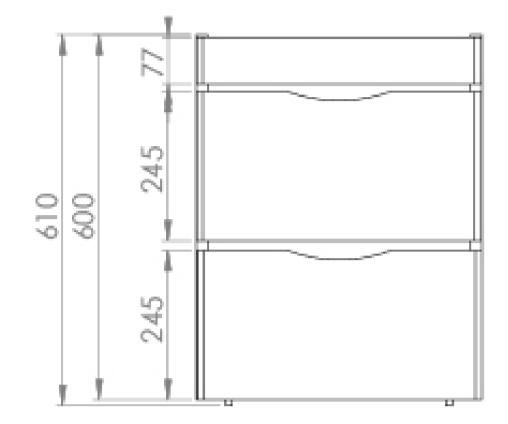

## PRODUCT INFORMATION

Finish: Gloss White

Height: 610mm

Width: 468mm

Depth: 380mm

Material MFC, MDF

Weight 18.5kg

**Guarantee** 5 years

## TECHNICAL DRAWING

Saneux reserves the right to alter the specifications and product range without prior notice. Dimensions are given as a guide only. Dimensions should not be used for surrounding furniture, fixtures and fittings until the product is on site.