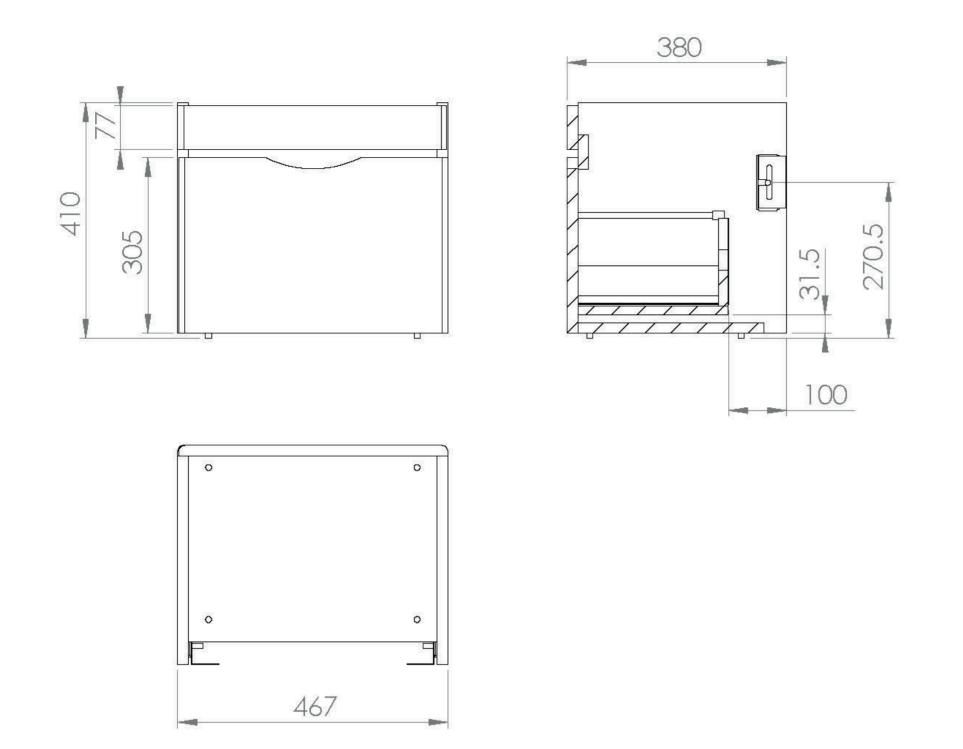

## PRODUCT INFORMATION

| Finish:             | Gloss White                             |
|---------------------|-----------------------------------------|
| Height:             | 410mm                                   |
| Width:              | 467mm                                   |
| Depth:              | 380mm                                   |
| Material            | MFC, MDF                                |
| Weight              | 12.5kg                                  |
| Guarantee           | 5 years                                 |
| Configuration       | 1 Drawer                                |
| Drawer Type         | Soft close                              |
| Compatible Basin(s) | IND050B, IND050B.0TH                    |
| Other Features      | Easy installation Quick release drawers |

## TECHNICAL DRAWING

Saneux reserves the right to alter the specifications and product range without prior notice. Dimensions are given as a guide only. Dimensions should not be used for surrounding furniture, fixtures and fittings until the product is on site.