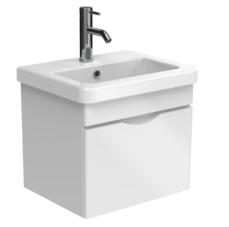

## DESCRIPTION

The INDIGO range of minimalistic yet practical basins & units can enhance the look and feel of your bathroom through its smooth curves and vast storage space. With a 5 times lacquered finish, you can be confident that the unit will stand the test of time.

The INDIGO 50cm wall mounted unit has 1 soft closing handle-less drawer with deep space to hold your essentials, and is in a bright gloss white finish.

\*Basin to be purchased separately Compatible basins: IND050B, IND050B.0TH