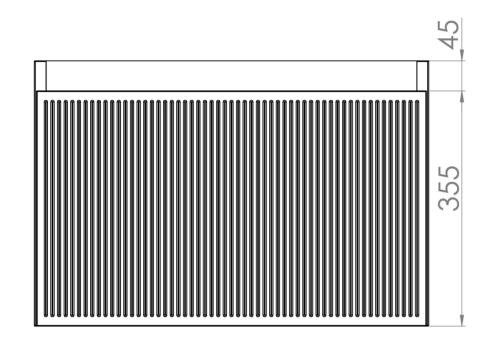

## PRODUCT INFORMATION

**Finish:** Matte White

Height: 400mm

Width: 595mm

Depth: 455mm

**Material** MDF

Weight 22kg

**Guarantee** 5 years

## TECHNICAL DRAWING

Saneux reserves the right to alter the specifications and product range without prior notice. Dimensions are given as a guide only. Dimensions should not be used for surrounding furniture, fixtures and fittings until the product is on site.