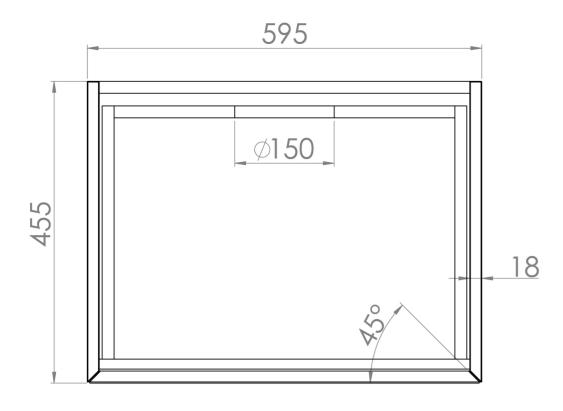

## PRODUCT INFORMATION

**Finish:** Matte White

Height: 400mm

Width: 595mm

Depth: 455mm

**Material** MDF

Weight 22kg

**Guarantee** 5 years

## TECHNICAL DRAWING

Saneux reserves the right to alter the specifications and product range without prior notice. Dimensions are given as a guide only. Dimensions should not be used for surrounding furniture, fixtures and fittings until the product is on site.