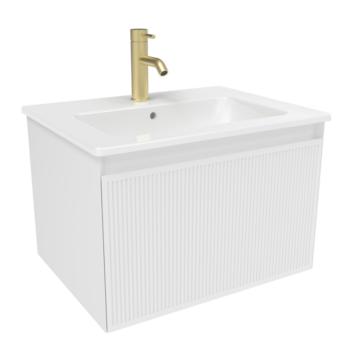

## MONUMENT 60CM 1 DRAWER WALL HUNG UNIT - MATTE WHITE

Product Code: MO060W1.MW

## DESCRIPTION

Inspired by the iconic London landmark itself, MONUMENT was designed to bring an element of London history into the future.

This fluted furniture collection encapsulates the delicate curves seen on the Monument column, creating a softer feel to the vanity units whilst also giving more depth to the unit.

The handle-less 60cm 1 drawer wall mounted unit in the sleek matte white finish features plenty of storage space, a soft closing drawer, and a luxurious look that will stand the test of time.

\*Basin or countertop to be purchased separately Compatible basins: UN060B, UN060B.0TH Compatible countertop: UN060T.C