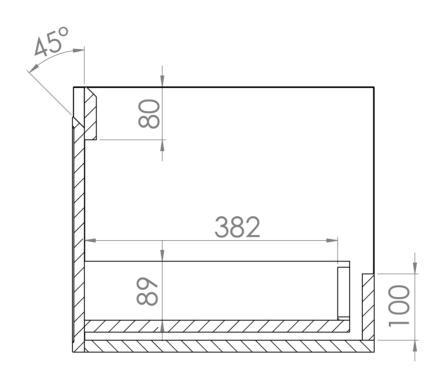

## PRODUCT INFORMATION

**Finish:** Matte White

Height: 400mm

Width: 595mm

Depth: 455mm

**Material** MDF

Weight 22kg

**Guarantee** 5 years

## TECHNICAL DRAWING

Saneux reserves the right to alter the specifications and product range without prior notice. Dimensions are given as a guide only. Dimensions should not be used for surrounding furniture, fixtures and fittings until the product is on site.