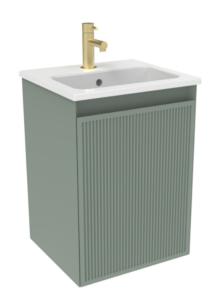

## MONUMENT 40CM 1 DOOR WALL HUNG UNIT - MATTE SAGE

Product Code: MO040D1.MS

## DESCRIPTION

Inspired by the iconic London landmark itself, MONUMENT was designed to bring an element of London history into the future.

This fluted furniture collection encapsulates the delicate curves seen on the Monument column, creating a softer feel to the vanity units whilst also giving more depth to the unit.

The handle-less 40cm 1 door wall mounted unit in the stylish matte sage finish is perfect for smaller bathrooms. It features plenty of storage space, a soft closing reversible door, and a luxurious look that will stand the test of time.