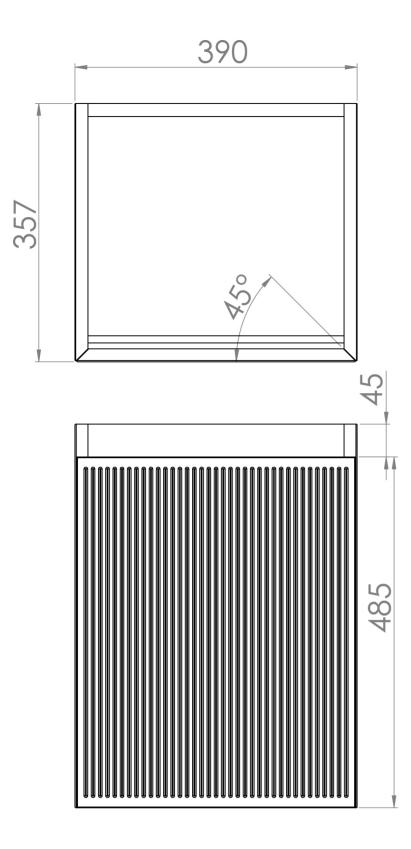

## PRODUCT INFORMATION

**Finish:** Matte Sage

Height: 530mm

Width: 390mm

Depth: 357mm

**Material** MDF

Weight 10kg

**Guarantee** 5 years

## TECHNICAL DRAWING

Saneux reserves the right to alter the specifications and product range without prior notice. Dimensions are given as a guide only. Dimensions should not be used for surrounding furniture, fixtures and fittings until the product is on site.