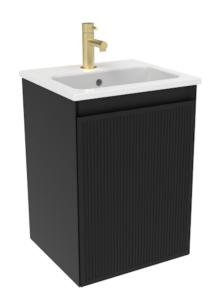

## DESCRIPTION

Inspired by the iconic London landmark itself, MONUMENT was designed to bring an element of London history into the future.

This fluted furniture collection encapsulates the delicate curves seen on the Monument column, creating a softer feel to the vanity units whilst also giving more depth to the unit.

The handle-less 40cm 1 door wall mounted unit in the striking matte black finish is perfect for smaller bathrooms. It features plenty of storage space, a soft closing reversible door, and a luxurious look that will stand the test of time.