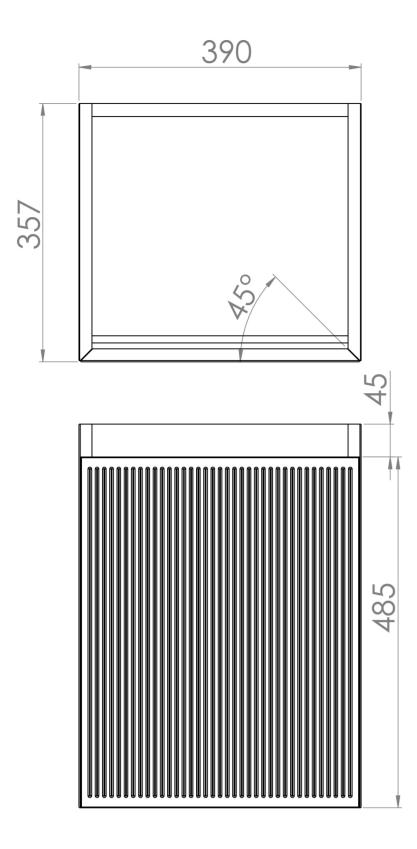

## PRODUCT INFORMATION

**Finish:** Matte Black

Height: 530mm

Width: 390mm

Depth: 357mm

**Material** MDF

Weight 10kg

**Guarantee** 5 years

## TECHNICAL DRAWING

Saneux reserves the right to alter the specifications and product range without prior notice. Dimensions are given as a guide only. Dimensions should not be used for surrounding furniture, fixtures and fittings until the product is on site.