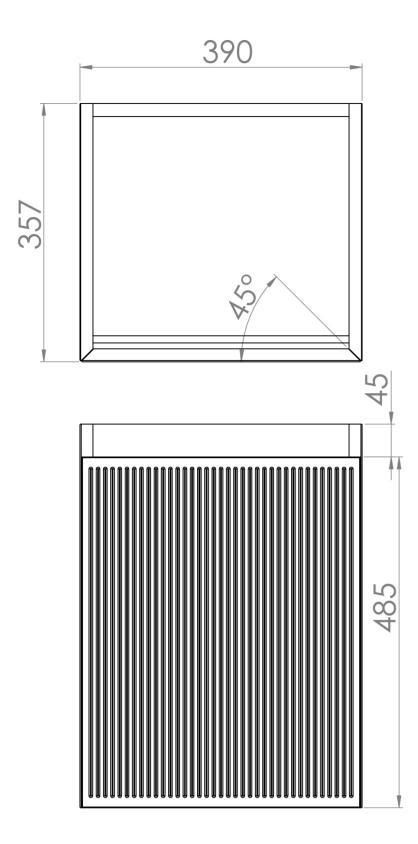

## PRODUCT INFORMATION

Finish: Matte White

Height: 530mm

Width: 390mm

Depth: 357mm

**Material** MDF

Weight 10kg

**Guarantee** 5 years

## TECHNICAL DRAWING

Saneux reserves the right to alter the specifications and product range without prior notice. Dimensions are given as a guide only. Dimensions should not be used for surrounding furniture, fixtures and fittings until the product is on site.