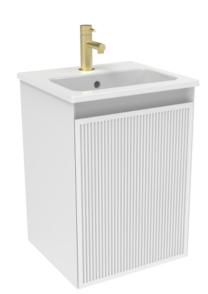

## MONUMENT 40CM 1 DOOR WALL HUNG UNIT - MATTE WHITE

Product Code: MO040D1.MW

## DESCRIPTION

Inspired by the iconic London landmark itself, MONUMENT was designed to bring an element of London history into the future.

This fluted furniture collection encapsulates the delicate curves seen on the Monument column, creating a softer feel to the vanity units whilst also giving more depth to the unit.

The handle-less 40cm 1 door wall mounted unit in the sleek matte white finish is perfect for smaller bathrooms. It features plenty of storage space, a soft closing reversible door, and a luxurious look that will stand the test of time.