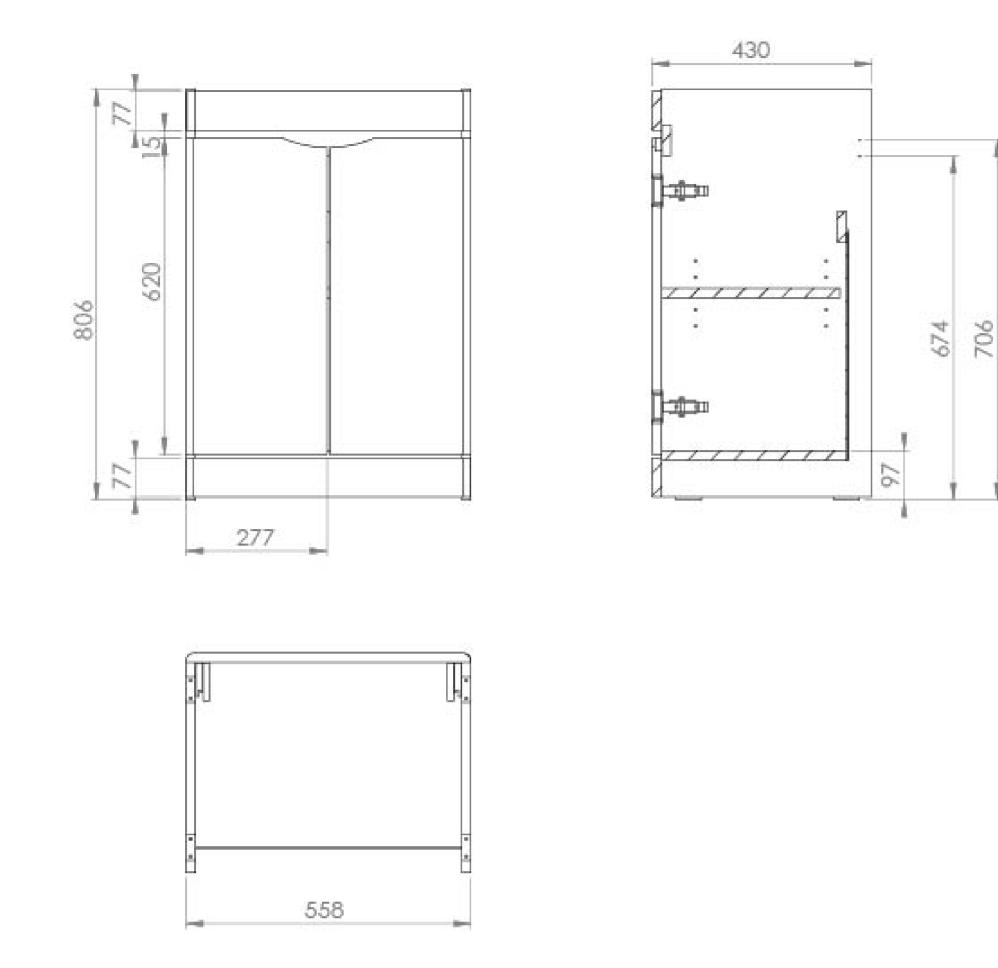

## TECHNICAL DRAWING

Saneux reserves the right to alter the specifications and product range without prior notice. Dimensions are given as a guide only. Dimensions should not be used for surrounding furniture, fixtures and fittings until the product is on site.

## **PRODUCT INFORMATION**

| Finish:             | Dove Grey                             |
|---------------------|---------------------------------------|
| Height:             | 806mm                                 |
| Width:              | 558mm                                 |
| Depth:              | 430.5mm                               |
| Material            | MFC, MDF                              |
| Weight              | 20.5kg                                |
| Shelf Quantity      | 1x wooden shelf                       |
| Guarantee           | 5 years                               |
| Configuration       | 2 Door                                |
| Door Type           | Soft close                            |
| Compatible Basin(s) | IND060B, IND060B.0TH                  |
| Other Features      | Easy installation Quick release doors |