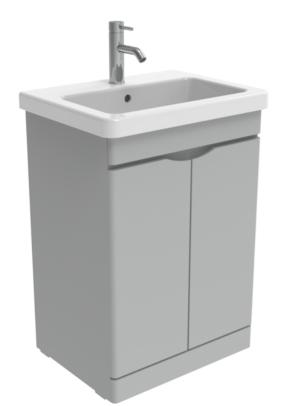

## INDIGO 60CM 2 DOOR FLOOR STANDING UNIT - DOVE GREY

Product Code: IND060F.DG

## DESCRIPTION

The INDIGO range of minimalistic yet practical basins & units can enhance the look and feel of your bathroom through its smooth curves and vast storage

space. With a 5 times lacquered finish, you can be confident that the unit will stand the test of time.

The INDIGO 60cm 2 door floor standing unit has soft closing handle-less doors, an internal shelf to store more toiletries, and is in a smooth matte dove grey finish.

\*Basin to be purchased separately Compatible basins: IND060B, IND060B.0TH