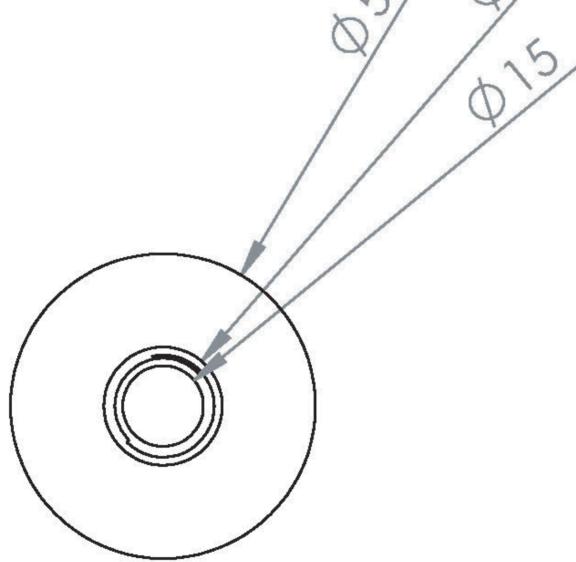

## TECHNICAL DRAWING

50/

Saneux reserves the right to alter the specifications and product range without prior notice. Dimensions are given as a guide only. Dimensions should not be used for surrounding furniture, fixtures and fittings until the product is on site.

# PRODUCT INFORMATION

| Finish:   | Brushed Brass (PVD)                                  |
|-----------|------------------------------------------------------|
| Height:   | 105.5mm                                              |
| Width:    | 56.6mm                                               |
| Depth:    | 56.6mm                                               |
| Material  | Brass                                                |
| Weight    | 0.2kg                                                |
| Guarantee | 5 years standard, upgraded to 15 years if registered |