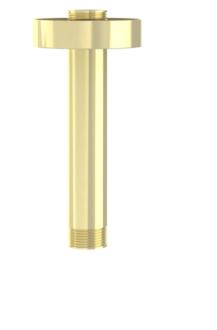

# COS 100MM ROUND CEILING MOUNTED SHOWER ARM - BRUSHED BRASS

### DESCRIPTION

The COS collection was designed to create brassware that was both modern and classic to suit any style of bathroom.

The COS ceiling mounted shower arm in brushed brass is only 100mm tall, making it perfect for bathrooms with low ceilings that want a clean minimalist look. It can work with all our shower heads and instantly creates a luxurious rainfall style shower experience.