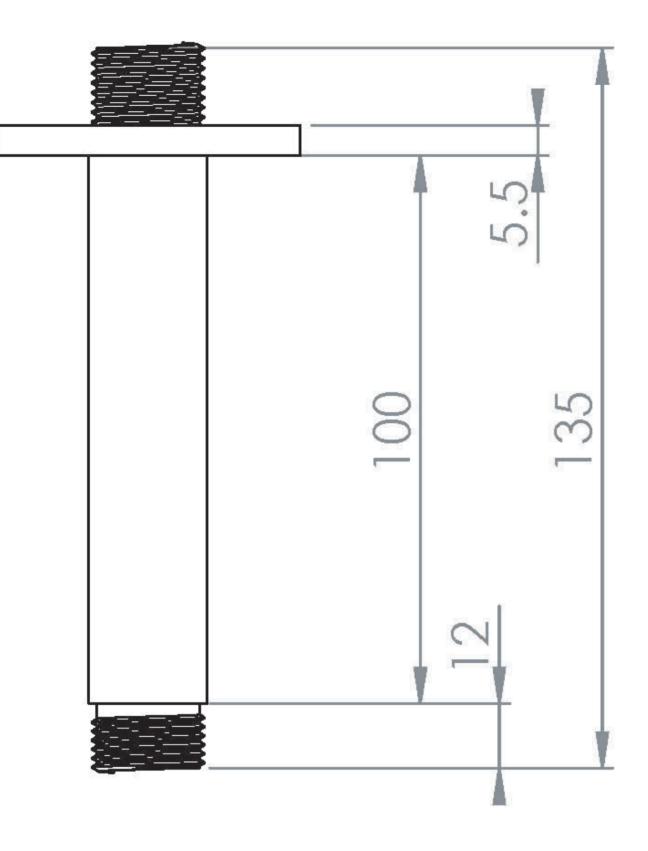

## TECHNICAL DRAWING

50/

Saneux reserves the right to alter the specifications and product range without prior notice. Dimensions are given as a guide only. Dimensions should not be used for surrounding furniture, fixtures and fittings until the product is on site.

# PRODUCT INFORMATION

| Finish:   | Brushed Brass (PVD)                                  |
|-----------|------------------------------------------------------|
| Height:   | 105.5mm                                              |
| Width:    | 56.6mm                                               |
| Depth:    | 56.6mm                                               |
| Material  | Brass                                                |
| Weight    | 0.2kg                                                |
| Guarantee | 5 years standard, upgraded to 15 years if registered |