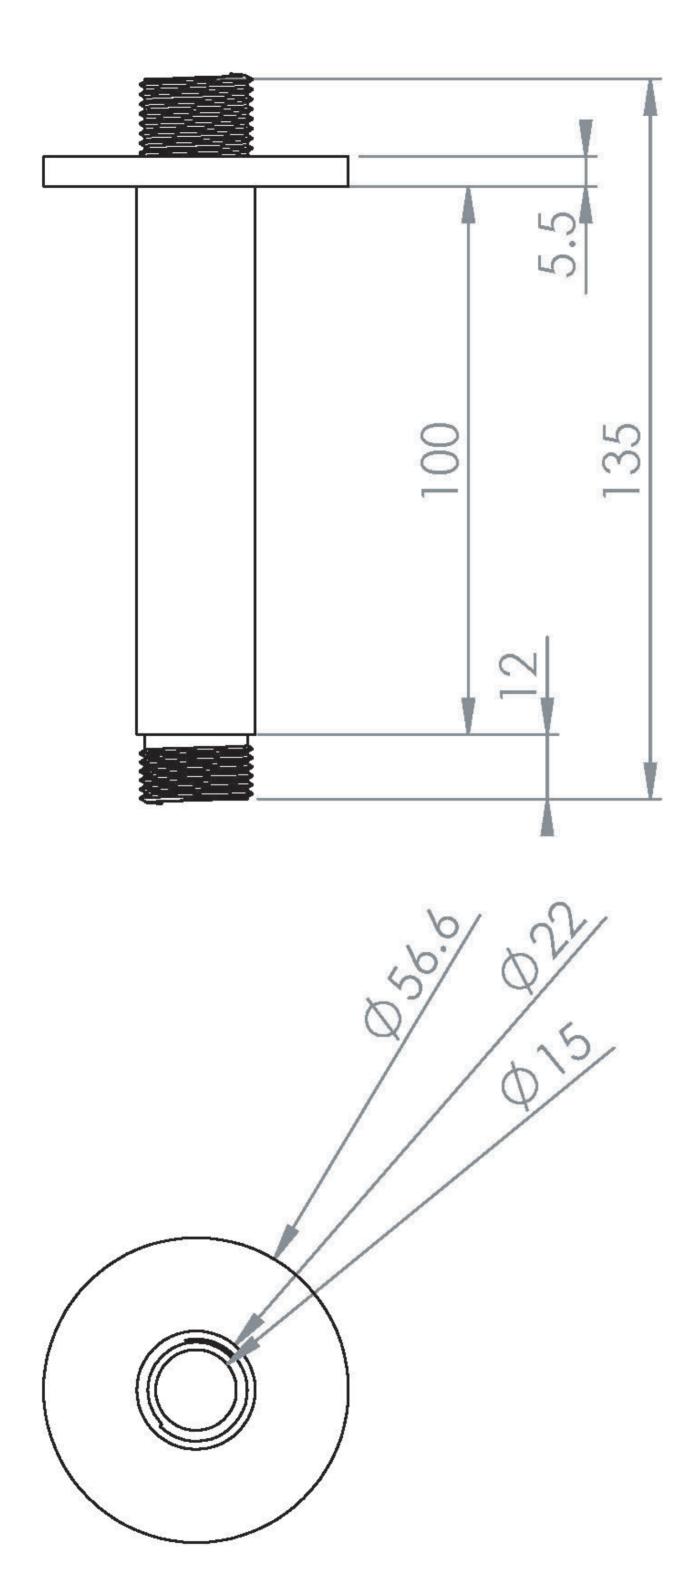

## PRODUCT INFORMATION

Finish: Brushed Nickel (PVD)

Height: 105.5mm

Width: 56.6mm

Depth: 56.6mm

**Material** Brass

Weight 0.2kg

**Guarantee** 5 years standard, upgraded to 15 years if

## **DESCRIPTION**

The COS collection was designed to create brassware that was both modern and classic to suit any style of bathroom.

The COS ceiling mounted shower arm in brushed nickel is only 100mm tall, making it perfect for bathrooms with low ceilings that want a clean minimalist look. It can work with all our shower heads and instantly creates a luxurious rainfall style shower experience.