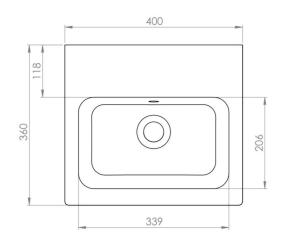

## PRODUCT INFORMATION

Finish: Gloss White

Height: 168mm

Width: 400mm

Depth: 360mm

**Material** Ceramic

Weight 10kg

Overflow(s) Yes

Overflow Position Centre

Overflow Diameter 29mm

Tap Holes0 Tap Hole

Recommended Waste Required Slotted waste

Furniture Required For Installation? Yes

**Guarantee** Lifetime

Product Code: UN040B.0TH

## TECHNICAL DRAWING

Saneux reserves the right to alter the specifications and product range without prior notice. Dimensions are given as a guide only. Dimensions should not be used for surrounding furniture, fixtures and fittings until the product is on site.