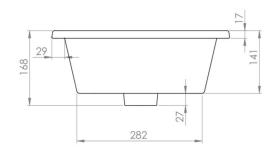

## PRODUCT INFORMATION

Finish: Gloss White

Height: 168mm

Width: 400mm

Depth: 360mm

**Material** Ceramic

Weight 10kg

Overflow(s) Yes

Overflow Position Centre

Overflow Diameter 29mm

Tap Holes0 Tap Hole

Recommended Waste Required Slotted waste

Furniture Required For Installation? Yes

**Guarantee** Lifetime

Product Code: UN040B.0TH

## TECHNICAL DRAWING

Saneux reserves the right to alter the specifications and product range without prior notice. Dimensions are given as a guide only. Dimensions should not be used for surrounding furniture, fixtures and fittings until the product is on site.