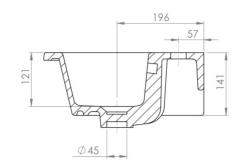

## PRODUCT INFORMATION

Finish: Gloss White

Height: 168mm

Width: 400mm

Depth: 360mm

**Material** Ceramic

Weight 10kg

Overflow(s) Yes

Overflow Position Centre

Overflow Diameter 29mm

Tap Holes0 Tap Hole

Recommended Waste Required Slotted waste

Furniture Required For Installation? Yes

**Guarantee** Lifetime

Product Code: UN040B.0TH

## TECHNICAL DRAWING

Saneux reserves the right to alter the specifications and product range without prior notice. Dimensions are given as a guide only. Dimensions should not be used for surrounding furniture, fixtures and fittings until the product is on site.