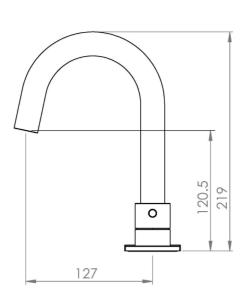

### PRODUCT INFORMATION

Width: 295mm

Chrome Finish:

Height: 219mm

Depth: 127mm

Material: Brass

Deck Mounted Basin Mixer Tap, 3 Piece **Product Type:** 

Basin Mixer Tap

Weight 3kg

Not included, purchase separately Waste

5 years standard, upgraded to 15 years if Guarantee

registered

127mm

Spout Projection (mm)

Pair with a 3 tap hole basin Other Features

Material Brass

# TECHNICAL DRAWING