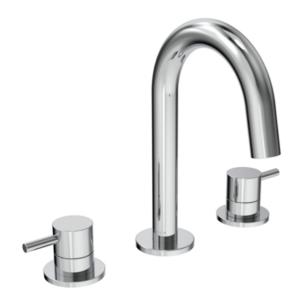

# COS 3 PIECE DECK MOUNTED BASIN MIXER -CHROME

Product Code: CO203

### PRODUCT INFORMATION

Width: 295mm

Chrome Finish:

Height: 219mm

Depth: 127mm

Material: Brass

Deck Mounted Basin Mixer Tap, 3 Piece **Product Type:** 

Basin Mixer Tap

### DESCRIPTION

The COS collection was designed to create brassware that was both modern and classic to suit any style of bathroom.

This COS 3 piece deck mounted basin mixer in chrome is a great option and will perfectly match any of our ceramic and furniture ranges.